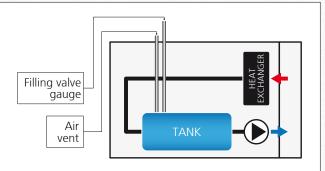

## **INDUSTRIAL KIT**

- Thermal storage vessel on supply-side
- High head pressure pump and expansion vessel on board
- FILLING KIT, allowing easy filling of the system thanks to:
  - 1" Fill point
  - 1/2" air vent valve
  - Water pressure gauge

# HYDRAULIC MODULE

A wide range of options allow to configure the chiller to suit various industrial application. Pump's useful head with buffer tank available integrated as standard in the unit.

OVERSIZED • av. 3 bars

Buffer vessels are generously sized to ensure reliable operation of the system and provide adequate temperature stability which is important for many processes.

OF UNIT NOISE REDUCTION

Monitoring, performance reports, full management.