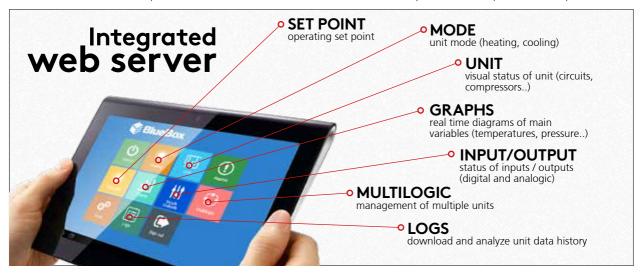

Blue Box control platform allows a total access to the machine from any device, in complete autonomy.