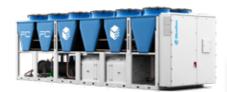

# Zeta Rev Industrial

High efficiency air source chillers cooling 50÷200 kW

#### General

High energy efficiency, water chillers with scroll compressors for industrial applications. Wide operating envelope and broad selection of options makes it suitable for various industrial process cooling applications such as food, drink, dairy, pharmaceutical, chemical, plastics, automotive, aerospace, electronics and many more....