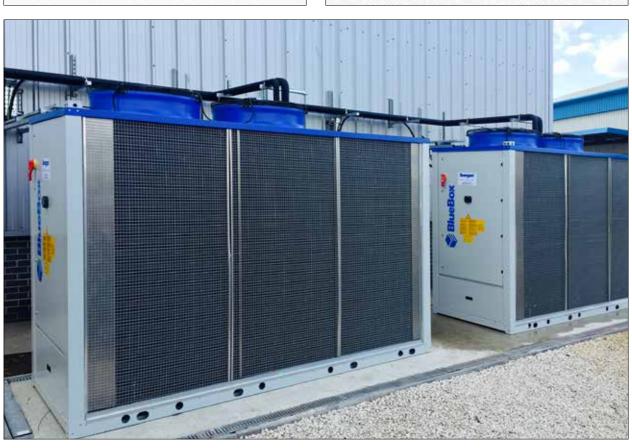

# Zeta Rev Industrial

High efficiency air source chillers cooling 50÷200 kW

#### General

High energy efficiency, water chillers with scroll compressors for industrial applications. Wide operating envelope and broad selection of options makes it suitable for various industrial process cooling applications such as food, drink, dairy, pharmaceutical, chemical, plastics, automotive, aerospace, electronics and many more....