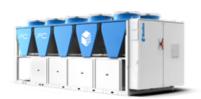

### Kappa V Evo FC > 325÷1178 kW

Compact free-cooling chillers for large systems.