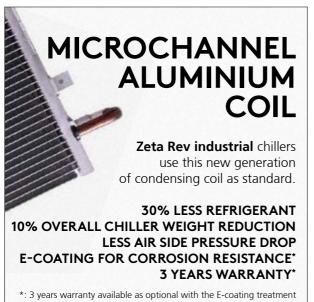

#### **Features and benefits**

- ▶ New micro-channel coils use 30% less refrigerant
- ▶ Bluethink advanced programmable control always available as option
- ▶ Web based service portal for alarms and condition monitoring
- Multilogic, for the system management of multiple chillers available with Bluethink advanced control
- 3bar pump configuration and buffer tank to suit various requirements
- Pumps and compressors of primary suppliers for peace of mind operative reliability