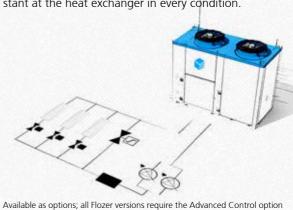

## VDE CONSTANT WATER FLOW CONTROL INVERTER PUMP

VDE adds to VP a differential transducer installed at the heat exchanger. the unit maintains water flow constant at the heat exchanger in every condition.