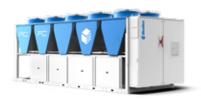

### Kappa Rev .Ei FC > 322÷1242 kW

Modular free-cooling chillers with inverter compressors for large systems. Selectable independent freecooling module.