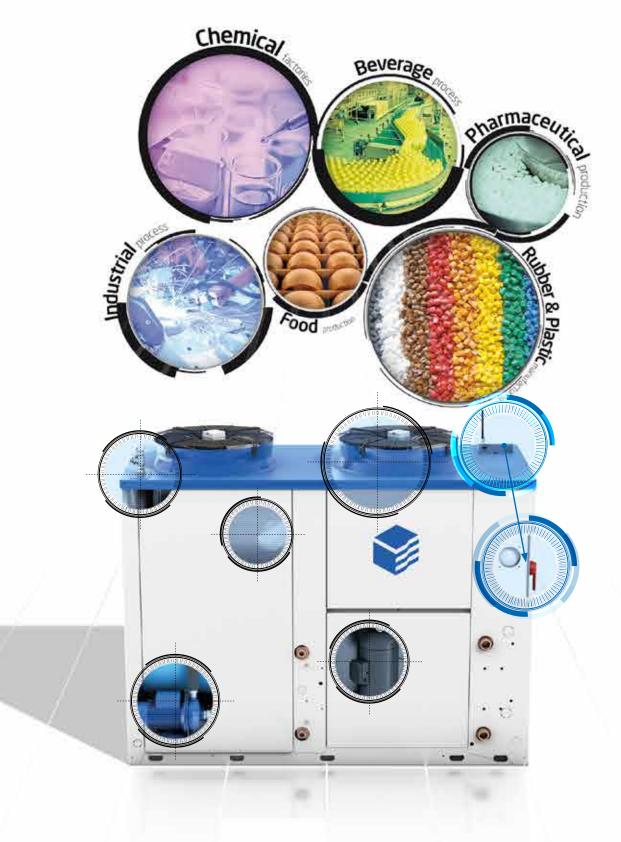

#### General

High energy efficiency, water chillers with scroll compressors for industrial applications. Wide operating envelope and broad selection of options makes it suitable for various industrial process cooling applications such as food, drink, dairy, pharmaceutical, chemical, plastics, automotive, aerospace, electronics and many more....

#### **Features and benefits**

- ▶ New micro-channel coils use 30% less refrigerant
- ▶ Bluethink advanced programmable control always available as option
- ▶ Web based service portal for alarms and condition monitoring
- Multilogic, for the system management of multiple chillers available with Bluethink advanced control
- 3bar pump configuration and buffer tank to suit various requirements
- Pumps and compressors of primary suppliers for peace of mind operative reliability