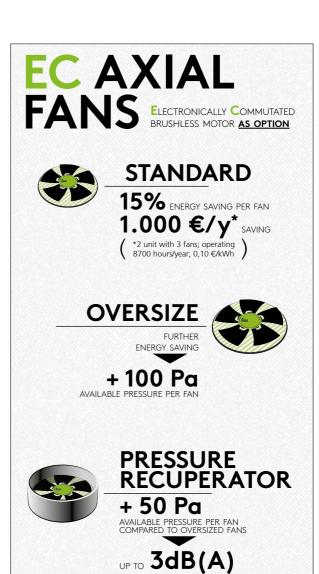

ar pump configuration and buffer tank to suit various requirements
- Pumps and compressors of primary suppliers for peace of mind operative reliability

### 

## **INDUSTRIAL KIT**





- Thermal storage vessel on supply-side
- High head pressure pump and expansion vessel on board
- FILLING KIT, allowing easy filling of the system thanks to:
  - 1" Fill point
  - 1/2" air vent valve
  - Water pressure gauge



# HYDRAULIC MODULE

A wide range of options allow to configure the chiller to suit various industrial application. Pump's useful head with buffer tank available integrated as standard in the unit.

OVERSIZED • av. 3 bars

Buffer vessels are generously sized to ensure reliable operation of the system and provide adequate temperature stability which is important for many processes.





OF UNIT NOISE REDUCTION





Monitoring, performance reports, full management.

Blue Box control platform allows a total access to the machine from any device, in complete autonomy.







## **VP** ADJUSTABLE PUMP SPEED

Flowzer VP is able to manage two different speeds of the pump automatically compensating the pressure drops and the water coil. Solution that replaces the 2 ways regulating valve.

## CONSTANT DELTA P CONTROL INVERTER PUMP

Flowzer VD adds to VP two transducers to install at the user side. Solution suitable for a specific hydraulic layout where it is necessary to ensure that each terminal is working with the right pressure.

## VDE CONSTANT WATER FLOW CONTROL INVERTER PUMP

VDE adds to VP a differential transducer installed at the heat exchanger. the unit maintains wate